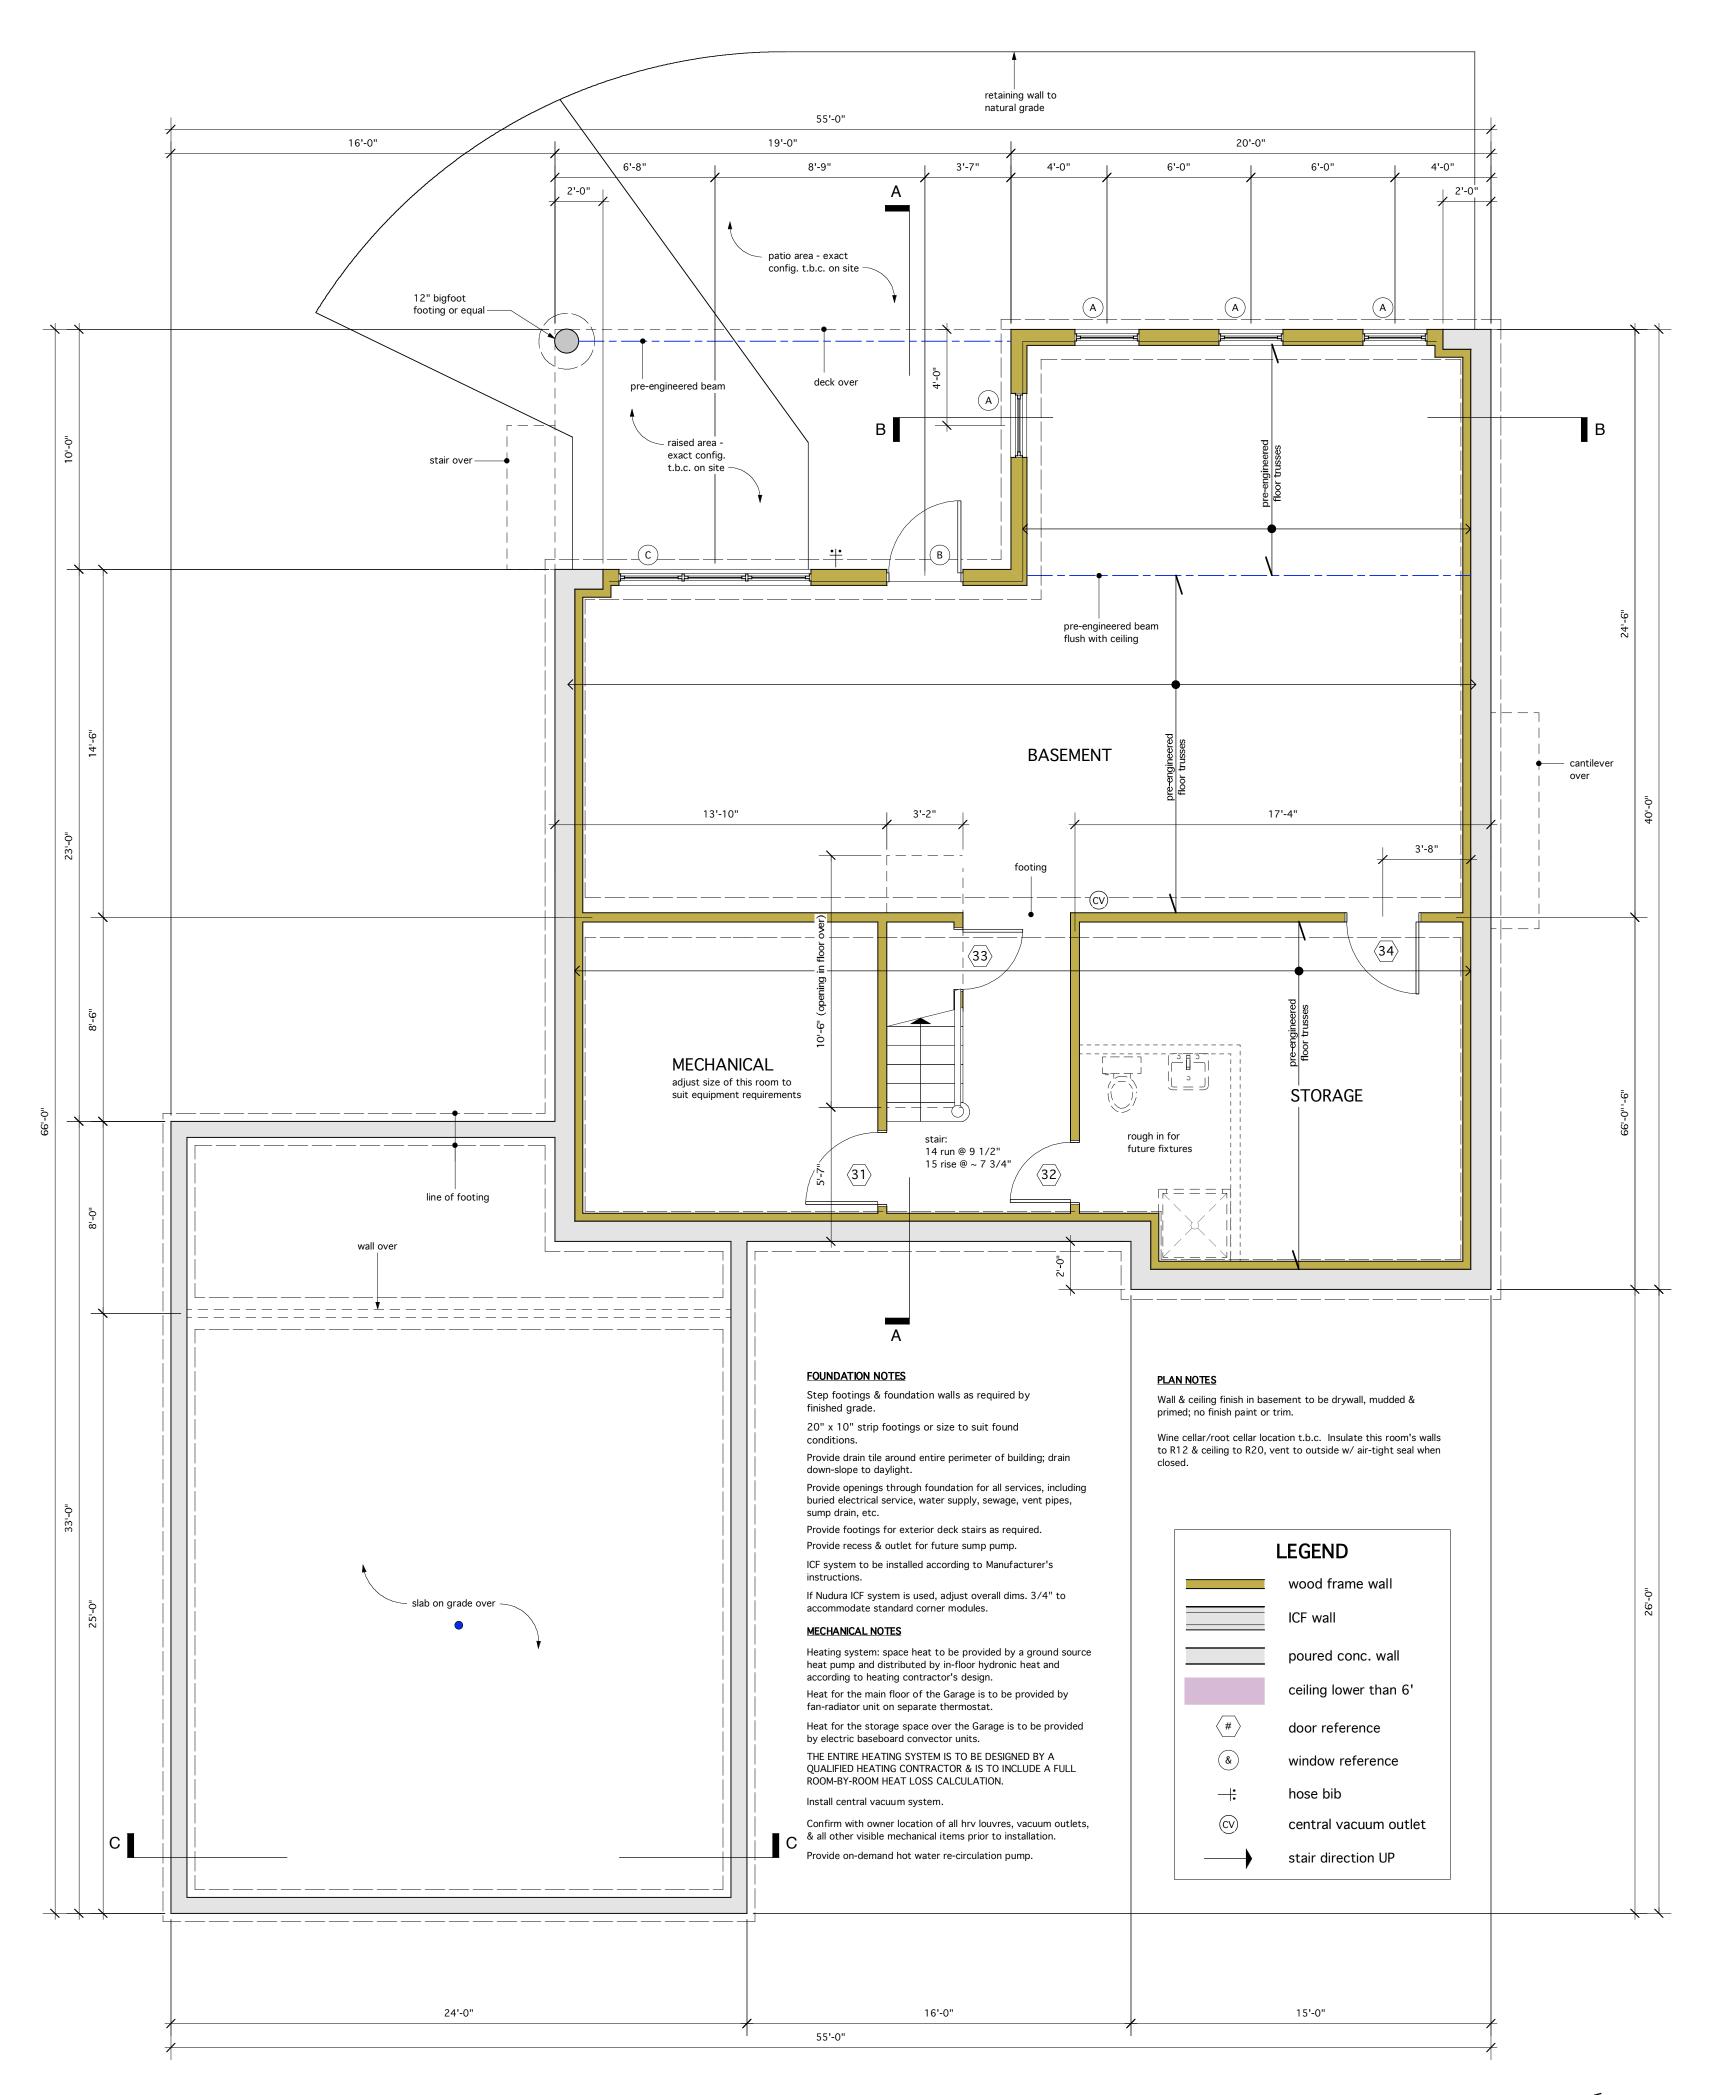

## GENERAL NOTES

All work is to conform at a minimum to the National Building Code of Canada, latest edition, and all other applicable codes, bylaws, and other legal requirements. Ρ

Structural lumber is to be No. 2 SPF or better, or equivalent manufactured lumber product.